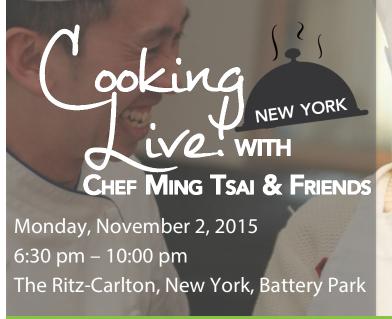

# IT'S MORE THAN JUST HAVING A CULINARY EXPERIENCE, IT'S ABOUT GIVING FAMILIES A BREAK FROM CANCER.

Hosted by Ming Tsai with celebrity sous chef John Krasinski, Cooking Live! brings together the nation's top celebrity chefs for an evening of wining and dining with New York City's finest. Guests watch up close as chefs give live cooking demos before serving a five-course meal. Each dish is inspired by our special guests of the evening:

The families battling cancer that Family Reach has supported

Ming Tsai Masaharu Morimoto Ken Oringer Johnny luzzini
Bryce Shuman Alan Dancyger

**Event Co-Chairs: Gina de Givenchy and Nicole Cleary** 